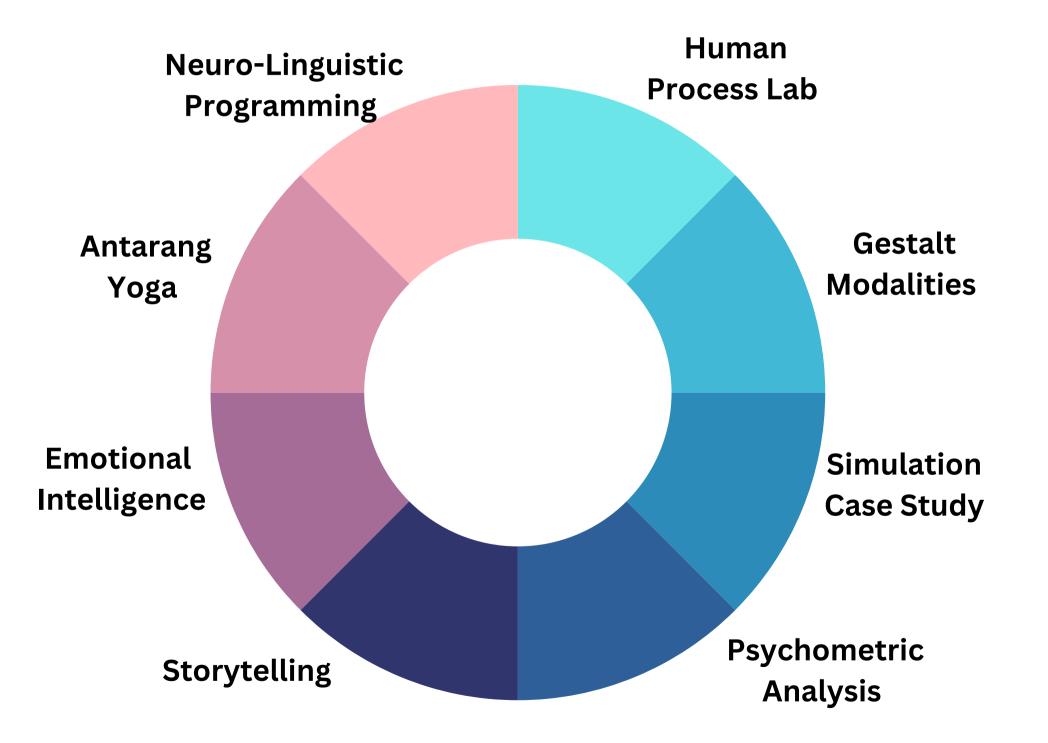

#### **INTERVENTIONS OFFERED-INDICATIVE**

- Executive and Leadership Coaching
- Group and Team Coaching
- Leadership Development Facilitation
- Emotional Intelligence (Indic Framework)
- Leading Through Language
- Intrapersonal and Interpersonal Communication
- Team Building
- Personal Effectiveness
- Advanced Communications Lab for Leaders
- Neuro-Leadership Programs
- Empathetic Leadership
- Organisation Development Consulting
- Life Coaching and Mentoring
- Mindfulness and Wellness Interventions
- Behavioural Assessment and Change Interventions
- Assessment Centres for Groups and Organisations
- NLP Certificataion and Applied NLP Programs
- Key Note Speaking